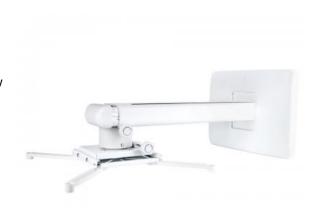

## M Projector Mount Short Throw Deluxe 300-700 Medium

Article: 7 350 022 739 833

Multibrackets M Projector Mount Short Throw Deluxe -Mounting kit ( wall plate, mounting adapter, short throw wall arm, mounting hardware ) for projector - white

## Specification

M Projector Mount Short Throw Deluxe 300-700

Suitable for: Projectors
Weight: 3 kg

**Article No:** 7 350 022 739 833

Max load: 15 kg

WeightLength adjustment: 325 - 740 mm

Colour: White

**Size:** 448x210x325 mm