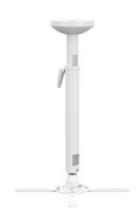

## M Projector Mount HD 620-800mm

**Article No:** 7 350 073 735 228

**Height:** 620-800mm / slope 650-830mm

Distance from the ceiling minimum: 620 mm
Distance from the slope ceiling minimum: 650mm
Weight: 2 kg
Colour: White
Max load ceiling: 30 kg

Tilt: front /back +/-20; left/right+/-20°

Rotate: 360° Warranty: 5 years

Retail Package Specification

Package Parcels:1 pcsPackage Measurements:0 x 0 x 0 cmPackage Weight:0.00 kg

Please note: Multibrackets products and specifications are in constant change.