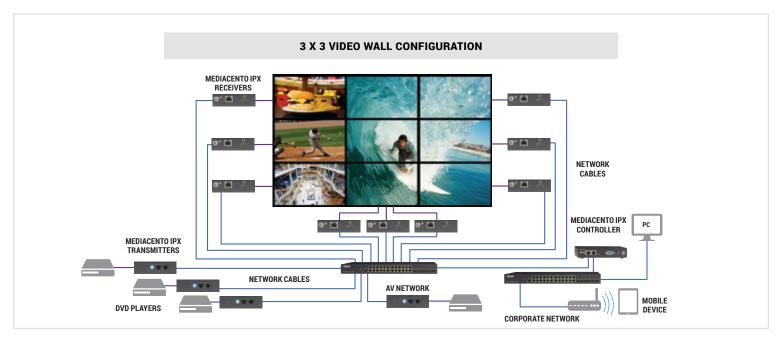

### **BUILT-IN VIDEO WALL SUPPORT**

Create an eye-popping 8 x 8 (64 screen) displays. No video wall processor required.

#### **AV-OVER-IP DISTRIBUTION**

Display video and audio across your LAN with MediaCento IPX.