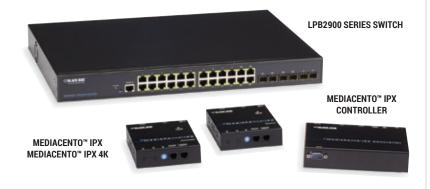

The standalone MediaCento IPX Controller gives you full flexibility including dual network support. Or, build your network with our unique LPB2900 Series Switches with built-in basic control functionality.

#### **4K UHD SUPPORT**

MediaCento IPX 4K brings improved performance and compatibility with UHD displays.