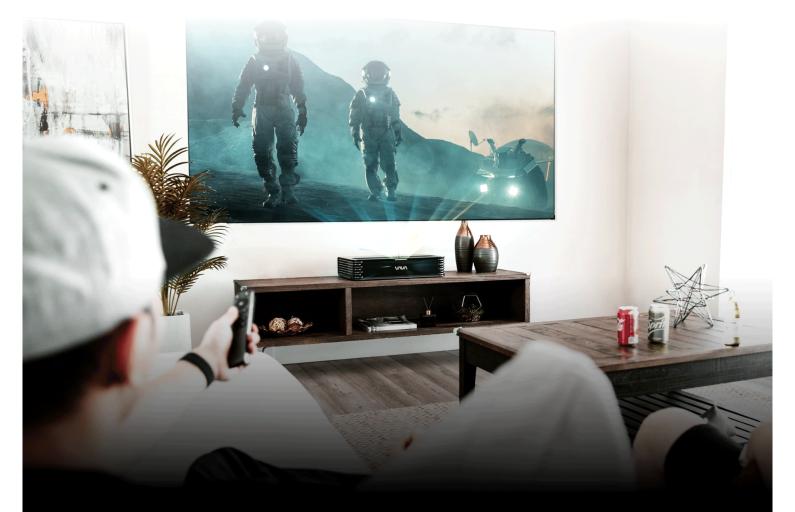

#### • Ambient Light Rejecting

The engraved toothed grid structure on the ALR screen's surface filters out up to 92% of the overhead ambient light. It brings vivid colors and crisp images to your home, even during the day.

#### • How the ALR Screen Works

The serriform microstructure on the screen's surface rejects ambient light coming from the ceiling, enhancing the contrast and color saturation of the projected images.

#### • Big Screen Experience

The 100" or 120" screen, 16:9 aspect ratio, and 1" slim aluminum frame maximizes the projection area and enhances the overall screen appearance to achieve a giant-screened laser TV effect.

#### • Ultra-Thin Bezels

The 1-inch edge gives the screen an even wider appearance — perfect To immerse yourself in your favorite shows, movies, and games.

| ALR           | 92%  |
|---------------|------|
| Gain          | 0.6  |
| Viewing angle | 160° |
|               |      |