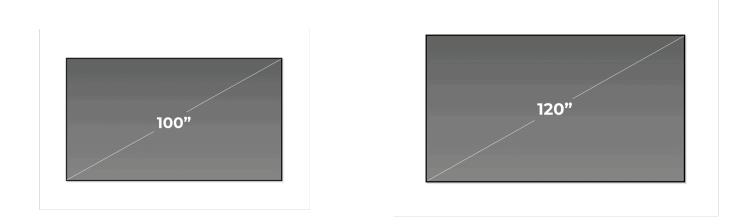

#### • Big Screen Experience

The 100" or 120" screen, 16:9 aspect ratio, and 1" slim aluminum frame maximizes the projection area and enhances the overall screen appearance to achieve a giant-screened laser TV effect.

## ALR Screen 100"

ALR Screen 120"