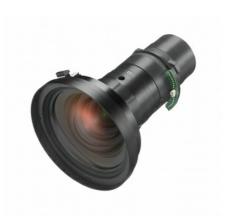

## VPLL-Z3009

Short focus zoom lens with a throw ratio of 0.85-1.0:1\*

#### Overview

Short focus zoom lens with a throw ratio of 0.85-1.0:1\*

\* Approximate figure for current models

#### Specifications

| Specifications |                                                                                |
|----------------|--------------------------------------------------------------------------------|
| Throw ratio    | 0.85:1 to 1.0:1 (WUXGA)                                                        |
| Zoom / Focus   | Manual / Manual                                                                |
| Lens shift     | Vertical: Upward 50% to<br>Downward 5%<br>Horizontal: Right 24% to Left<br>24% |
| Aperture       | f/1.85 to 2.1                                                                  |
| Screen size    | 60" to 300"                                                                    |
| Dimensions     | W 150 x H 150 x D 217 mm                                                       |
| Mass           | 1.7 kg                                                                         |