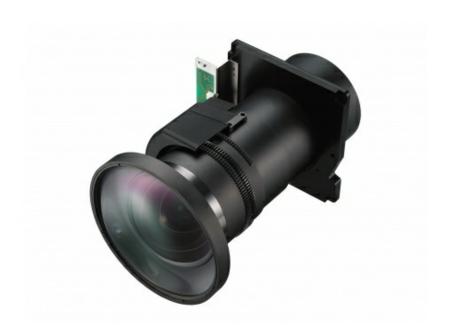

## **VPLL-Z4107**

Projection Lens for the VPL-F Series with a throw ratio of 0.75 - 0.94\*

Overview

Projection Lens for the VPL-F Series with a throw ratio of 0.75 - 0.94\*

\* Approximate figure for current models

## Specifications

| General      |                                                                    |
|--------------|--------------------------------------------------------------------|
| Throw ratio  | 0.75:1 to 0.94:1                                                   |
| Zoom / Focus | Powered / Powered                                                  |
| Lens shift   | Vertical: +/- 50% Horizontal: +/- 24%                              |
| Aperture     | f/1.8-2.0                                                          |
| Screen size  | 60" to 600"                                                        |
| Dimensions   | Approx. W158 x H143 x D266 mm (W 6 7/32 x H 5 5/8 x D 10 15/32 in) |
| Mass*        | Approx. 3.3 kg / 7.3 lb                                            |
| Notes        | * Values are approximate                                           |
|              |                                                                    |