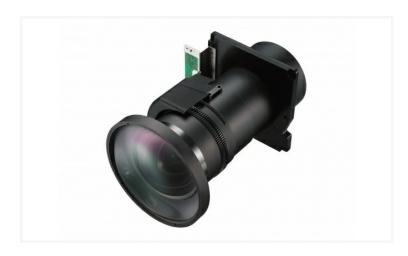

## **VPLL-Z4107**

Projection Lens for the VPL-F Series with a throw ratio of 0.75 - 0.94\*

Overview

Projection Lens for the VPL-F Series with a throw ratio of 0.75 - 0.94\*

\* Approximate figure for current models

## Specifications

| General      |                                                                    |
|--------------|--------------------------------------------------------------------|
| Throw ratio  | 0.75:1 to 0.94:1                                                   |
| Zoom / Focus | Powered / Powered                                                  |
| Lens shift   | Vertical: +/- 50% Horizontal: +/- 24%                              |
| Aperture     | f/1.8-2.0                                                          |
| Screen size  | 60" to 600"                                                        |
| Dimensions   | Approx. W158 x H143 x D266 mm (W 6 7/32 x H 5 5/8 x D 10 15/32 in) |
| Mass*        | Approx. 3.3 kg / 7.3 lb                                            |
| Notes        | * Values are approximate                                           |
|              |                                                                    |