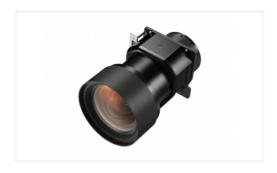

### VPLL-Z4111

Projection Lens for the VPL-F Series with a throw ratio of 1.30 - 1.96\*

#### Overview

Fixed short focus lens with a throw ratio of 1.30 - 1.96\*

\* Approximate figure for current models

#### Specifications

| Specifications |                                                                            |
|----------------|----------------------------------------------------------------------------|
| Throw ratio    | VPL-FHZ120L, VPL-FHZ90L:<br>1.30:1 to 1.96:1                               |
| Zoom / Focus   | Powered / Powered                                                          |
| Lens shift     | VPL-FHZ120L, VPL-FHZ90L:<br>Vertical: +/- 99% Horizontal:<br>+/- 51%       |
| Aperture       | f/1.75-2.34                                                                |
| Screen size    | 60" to 600"                                                                |
| Dimensions     | Approx. W158 x H150 x D263<br>mm (W 6 7/32 x H 5 29/32 x<br>D 10 11/32 in) |
| Mass           | Approx. 4.0 kg / 8.8 lb                                                    |