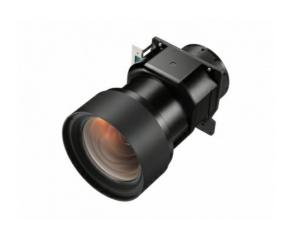

### VPLL-Z4111

Projection Lens for the VPL-F Series with a throw ratio of 1.30 - 1.96\*

#### Overview

Fixed short focus lens with a throw ratio of 1.30 - 1.96\*

\* Approximate figure for current models

#### Specifications

| Specifications |                                                                            |
|----------------|----------------------------------------------------------------------------|
| Throw ratio    | VPL-FHZ120L, VPL-FHZ90L:<br>1.30:1 to 1.96:1                               |
| Zoom / Focus   | Powered / Powered                                                          |
| Lens shift     | VPL-FHZ120L, VPL-FHZ90L:<br>Vertical: +/- 99% Horizontal:<br>+/- 51%       |
| Aperture       | f/1.75-2.34                                                                |
| Screen size    | 60" to 600"                                                                |
| Dimensions     | Approx. W158 x H150 x D263<br>mm (W 6 7/32 x H 5 29/32 x<br>D 10 11/32 in) |
| Mass           | Approx. 4.0 kg / 8.8 lb                                                    |